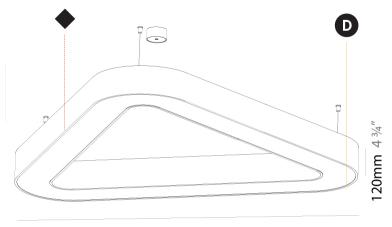

| Division / wenteccara.                      |
|---------------------------------------------|
| Mounting Type: Suspension                   |
| Mounting Location: Ceiling                  |
| Subcategory: Ambient                        |
| PHYSICAL                                    |
| Shape: Abstract                             |
| Length (mm): 1400                           |
| Length (in): 55 ½                           |
| Width (mm): 1400                            |
| Width (in): 55 1/8                          |
| Height (mm): 120                            |
| Height (in): $4\frac{3}{4}$                 |
| Max. Overall Height (mm): 2120              |
| Max. Overall Height (in): 83 $\frac{7}{16}$ |
| Light Distribution: Direct                  |
| Weight (kg): 13.892                         |
| Weight (lbs): 30.56                         |
| Diffuser: PMMA - Opal or Micro-Prism        |

# RATINGS AND CERTIFICATIONS

Certified By: Certified for North American Standards

IP rating: IP20

1400mm 55 1/8"