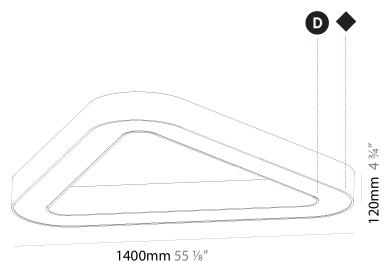

| Division / wenteccara.                      |
|---------------------------------------------|
| Mounting Type: Suspension                   |
| Mounting Location: Ceiling                  |
| Subcategory: Ambient                        |
| PHYSICAL                                    |
| Shape: Abstract                             |
| Length (mm): 1400                           |
| Length (in): 55 ½                           |
| Width (mm): 1400                            |
| Width (in): 55 1/8                          |
| Height (mm): 120                            |
| Height (in): $4\frac{3}{4}$                 |
| Max. Overall Height (mm): 2120              |
| Max. Overall Height (in): 83 $\frac{7}{16}$ |
| Light Distribution: Direct                  |
| Weight (kg): 13.892                         |
| Weight (lbs): 30.56                         |
| Diffuser: PMMA - Opal or Micro-Prism        |

# RATINGS AND CERTIFICATIONS

Certified By: Certified for North American Standards

IP rating: IP20

1400mm 55 1/8"