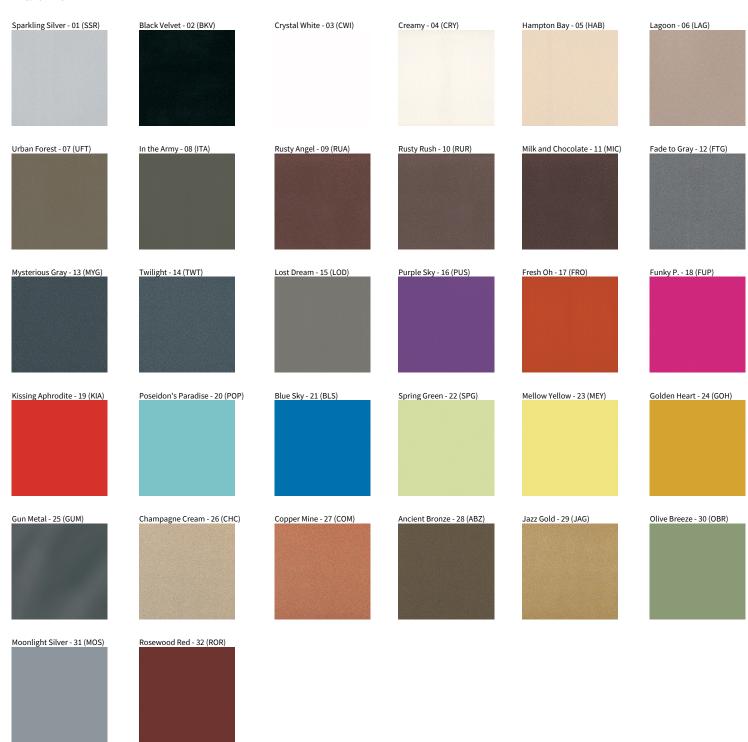

Fixture Finish: SSR / BKV / CWI / CRY / HAB / LAG / UFT / ITA / RUA / RUR / MIC / FTG / MYG / TWT / LOD / PUS / FRO / FUP / KIA / POP / BLS / SPG / MEY / GOH / GUM / CHC / COM / ABZ / JAG / OBR / MOS / ROR

MEY / GOH / GUM / CHC / COM / ABZ / JAG / OBR / MOS / ROR

Fixture Material: Aluminum

#### **Fixture Finish**

Digital: Not all screens are calibrated the same, and therefore, colors will appear differently betwee Physical: When texture is involved, there will be variations in color, character and tone within a pro

and between product families.