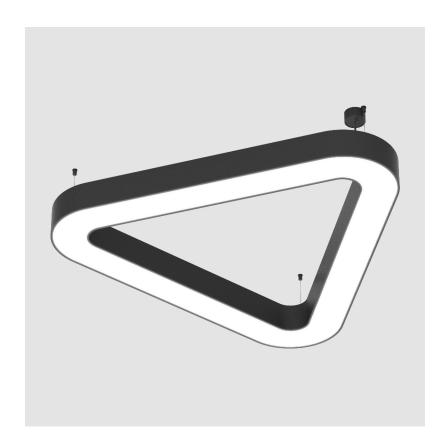

# **GLORIOUS VICTORY SUSPENSION**

| A30221      | -              |       | -        | -        |
|-------------|----------------|-------|----------|----------|
| base number | LED<br>Dimming | Color | Finishes | Diffuser |

| Division / wenteccara.                      |
|---------------------------------------------|
| Mounting Type: Suspension                   |
| Mounting Location: Ceiling                  |
| Subcategory: Ambient                        |
| PHYSICAL                                    |
| Shape: Abstract                             |
| Length (mm): 1400                           |
| Length (in): 55 ½                           |
| Width (mm): 1400                            |
| Width (in): 55 1/8                          |
| Height (mm): 120                            |
| Height (in): $4\frac{3}{4}$                 |
| Max. Overall Height (mm): 2120              |
| Max. Overall Height (in): 83 $\frac{7}{16}$ |
| Light Distribution: Direct                  |
| Weight (kg): 13.892                         |
| Weight (lbs): 30.56                         |
| Diffuser: PMMA - Opal or Micro-Prism        |